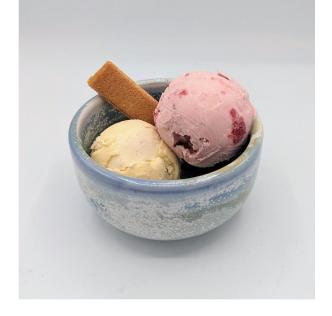

## **ICE CREAM & SORBET**

Autumn ALC menu 2024 Dessert Soup Bowl

2 scoops ice cream leach wafer

CHOICE OF ICE CREAM Vanilla Chocolate Salted Caramel

SORBET / VEGAN Lemon Raspberry

VEGAN ICE CREAM Vegan Vanilla

## METHOD

- 1. Keep the ice cream bowl in the freezer, always on a bottom shelf ready for service.
- 2. Scoop out 2 balls of ice cream/sorbet into a frozen bowl.
- 3. Open one pack of wafer and use only one single wafer from the packet, place it on top of the ice cream, as shown