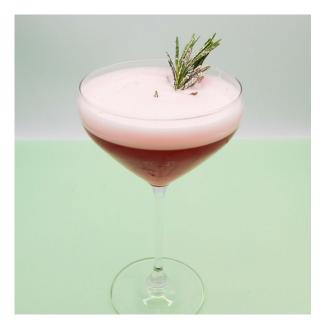

## WINTER BERRY CLUB

Christmas Specials 2024 Bar Martini Coupe

| 25ml | Portobello Sloe Gin     |
|------|-------------------------|
| -    |                         |
| 25ml | Absolut Vanilla Vodka   |
| 50ml | Cranberry Juice (Eager) |
| 25ml | Monin Cloudy Lemonade   |
| 25ml | Aquafaba                |

1 Rosemary Sprig Icing Sugar

## BUILD

- 1. Combine Portobello sloe gin, Absolut vanilla vodka, Cranberry juice, Monin cloudy lemonade and aquafaba in the small tin of a shaker
- 2. Fill large tin with ice and shake hard for 8-10 seconds
- 3. Double strain through a fine mesh strainer into a coupe
- 4. Garnish with a sprig of rosemary, dusted with icing sugar

## TOP TIPS

1. Ensure the rosemary sprig is an appropriate size to show 3-5cm over the rim of the glass