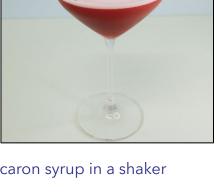

#### FRENCH MACARON-TINI

50ml **Everleaf Mountain** 

50<sub>m</sub>l Eager pineapple juice

25ml Berry Puree SR

25<sub>m</sub>l Monin Macaron syrup

Pinch Dried raspberries

## METHOD

- Combine Everleaf, pineapple juice, berry puree SR and Macaron syrup in a shaker 1.
- Fill with ice and shake vigorously for 10 seconds 2.
- Double strain (hawthorn + fine mesh) into a coupe glass 3.
- Garnish with a line of dried raspberry down the middle of the glass 4.

Berry Puree SR - mix CK Berry Puree 50/50 with water in a bottle. Shake well before use. 3 days shelf life refrigerated.