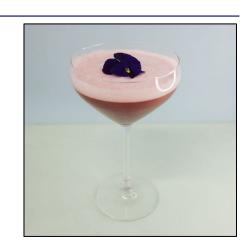

#### FRENCH MACARON-TINI (WITH ALCOHOL UPSELL)

50ml Absolut Vanilla

Eager pineapple juice 50ml

Berry Puree SR 25<sub>m</sub>l

25<sub>m</sub>l Monin Macaron syrup

Viola flower 1x

### METHOD

- Combine Absolut Vanilla, pineapple juice, berry puree SR and Macaron syrup in a shaker
- Fill with ice and shake vigorously for 10 seconds Double strain (hawthorn + fine mesh) into a coupe glass
- Garnish with a viola flower

Berry Puree SR - mix CK Berry Puree 50/50 with water in a bottle. Shake well before use. 3 days shelf life refrigerated.